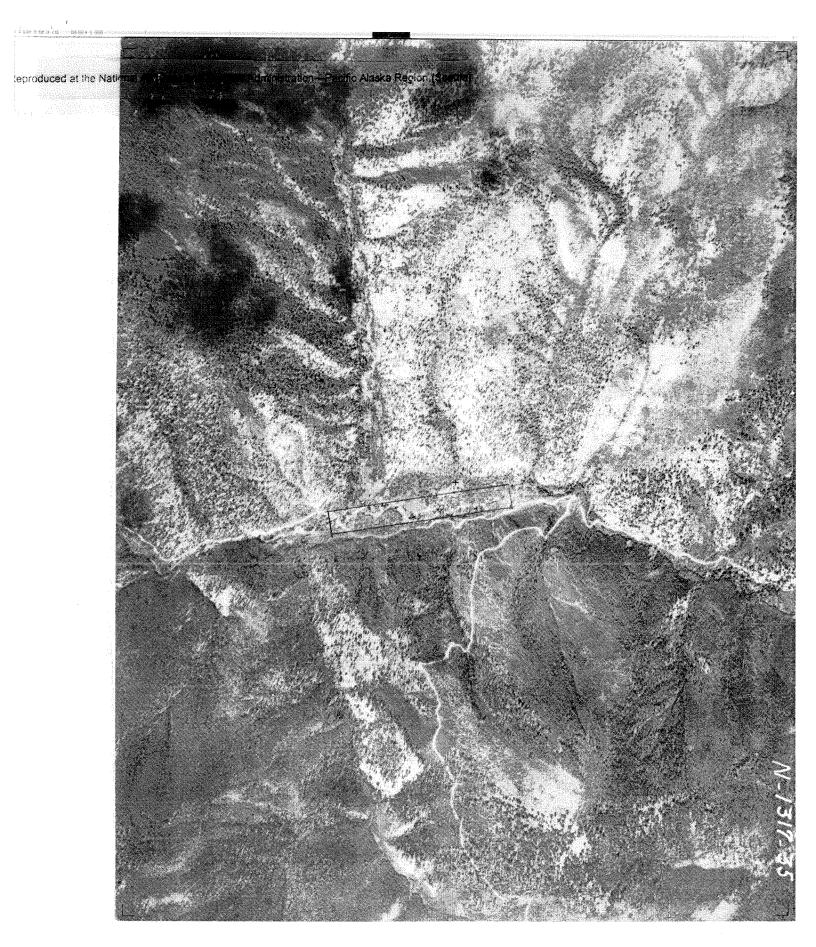

## RECONNAISSANCE REPORT

Kit Carson Landing Strip (proposed)

Location:

Sec. 4, T. 27 N., R. 14 E., Idaho, on Deep Creek alongside the Deep Creek

Salmon Mt. Road #468. Bitterroot Forest, Idaho

(see aerial photo N. 1317 - 35

## RECONNAISSANCE REPORT

Kit Carson Landing Strip (proposed)

Location: Sec. 4, T. 27 N., R. <del>14</del>15 E., Idaho

on Deep Creek, alongside Deep Creek

Salmon Mt. Road #468. Bitterroot Forest, Idaho

(see aerial photo N. 1317 - 35