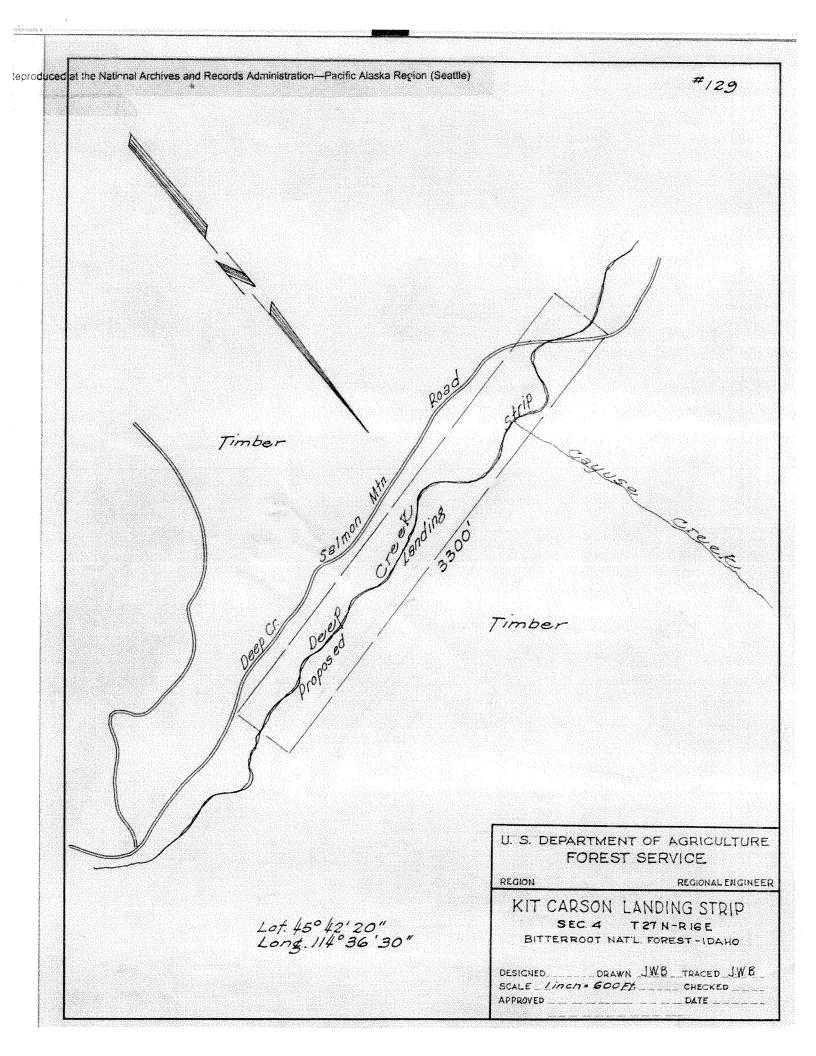

## RECONNAISSANCE REPORT

Kit Carson Landing Strip (proposed)

Location:

Sec. 4, T. 27 N., R. 14 E., Idaho, on Deep Creek alongside the Deep Creek

Salmon Mt. Road #468. Bitterroot Forest, Idaho

(see aerial photo N. 1317 - 35

Description of site: A Creek bottom

Location

A wide place in a creek canyon. Deep Creek would have to be rechanneled to go along the north side of the field between the field and road. A drainage

ditch would also have to be build on The south side.

Landing strip:

Length: 3000 to 3300 feet

Width: 400 feet Direction: E-W

Elevation: About 4500 feet

Estimate of Cost:

Approaches: Fairly good in both directions. Clearing strip and approach: 75 acres@\$200

Excavation 110,000 cubic yards @ .40

## RECONNAISSANCE REPORT

Kit Carson Landing Strip (proposed)

Location: Sec. 4, T. 27 N., R. <del>14</del>15 E., Idaho

on Deep Creek, alongside Deep Creek

Salmon Mt. Road #468. Bitterroot Forest, Idaho

(see aerial photo N. 1317 - 35

Description of site: A creek bottom

Location A wide place in a creek canyon. Deep

Creek would have to be rechanneled

to go along the north side of the field between the field and the road. A drainage ditch would also have to be build (sic) on

The south side.

Landing strip: Length: 3000 to 3300 feet

Width: 400 feet Direction: E-W

Elevation: About 4500 feet

Approaches: Fairly good in both directions.

Estimate of Cost: Clearing strip and approach: 75 acres @\$200